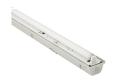

## Start Waterproof T8 START WATERPROOF T8 PC 1x58 EB 0045820

#### **Product features**

Start Waterproof T8 weatherproof luminaire, Polycarbonate housing, Polycarbonate Diffuser, 1 x 58W, Non Dimmable Electronic Ballast, IP66, IK08, Lamp not included, To be used with LFL tubes

| Product name          | START WATERPROOF T8 PC 1x58 EB |
|-----------------------|--------------------------------|
| Technology            | Fluorescent                    |
| Housing               | PC Polycarbonate               |
| Mount                 | Ceiling surface mounting       |
| General application   | Logistics & Industry           |
| ETIM Class            | EC002892                       |
| Warranty              | 2 years                        |
| Light colour          | N/A                            |
| Electrical protection | Class I                        |
| Control gear type     | Electronic ballast             |
| Control gear mounting | Integral                       |
| Housing colour        | Grey                           |
| IP rating             | IP66                           |
| IK rating             | IK08                           |
| Product EAN number    | 5410288458205                  |