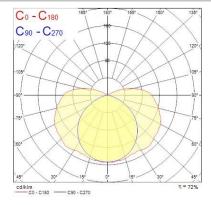

|
|---------------------------------------|----------------|
| Single packaging type                 | Carton         |
| Product EAN number                    | 5410288458205  |
| Packaging single length / height (cm) | 157.7          |
| Packaging single width (cm)           | 9.0            |
| Packaging single depth (cm)           | 9.3            |
| DUN14 (outer)                         | 05410288458205 |
| Units per outer package               | 1              |
| Packaging outer length / height (cm)  | 157.7          |
| Packaging outer width (cm)            | 9.0            |
| Packaging outer depth (cm)            | 9.3            |
|                                       |                |

Safety data

Optimal operating condition (°C) -20-25

### **PHOTOMETRY**





Start Waterproof T8
START WATERPROOF T8 PC 1x58 EB
0045820

### **TECHNICAL DRAWINGS**