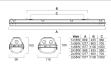

ng type                 | Carton         |
| Product EAN number                    | 5410288458205  |
| Packaging single length / height (cm) | 157.7          |
| Packaging single width (cm)           | 9.0            |
| Packaging single depth (cm)           | 9.3            |
| DUN14 (outer)                         | 05410288458205 |
| Units per outer package               | 1              |
| Packaging outer length / height (cm)  | 157.7          |
| Packaging outer width (cm)            | 9.0            |
| Packaging outer depth (cm)            | 9.3            |
|                                       |                |

Safety data

Optimal operating condition (°C) -20-25

### **PHOTOMETRY**





Start Waterproof T8
START WATERPROOF T8 PC 1x58 EB
0045820

### **TECHNICAL DRAWINGS**